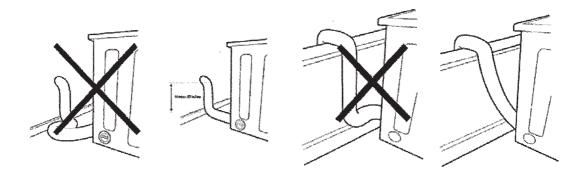

יש להקפיד על ההגבלות הבאות בעת התקנת הצינור.

- \*אל תשתמשו בשני צינורות המחוברים יחדיו היות וביצועי
- \*אל תגבילו את זרימת האוויר בצינור לדוגמה ע,י פיתולו או ע"י התקנת מחבר בעל קוטר קטן יותר לצורך עיגון הצינור לפתח בקיר.
- היות האוויר יגביל את האבינור בצורת U, בצורת בצורת מהצינור מלהתעקם בצורת , בצינור.
  - \*בדקו את הצינור בקביעות והסירו סיבים או מים שעשויים להצטבר בו.

# האיורים הבאים מדגימים התקנות נכונות ולקויות.