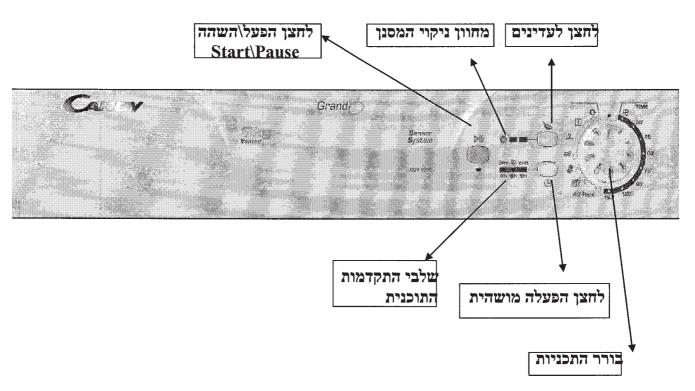

### לחצנים ומחוונים

# לוח ההפעלה ונורית החיווי

בורר התכניות- בחירת התכנית הרצויה.

לחצן הפעלה מושהית - מאפשר לדחות את תחילת מחזור הייבוש (ראו בהמשך החוברת).

לחצן התחל\השהה –לחצו על הלחצן על מנת להתחיל את תכנית הייבוש הנבחרת. **–** לחצן עדינים הנורית מעל לחצן החימום עבור פריטים עדינים הנורית מעל לחצן <u>לחצן עדינים</u> תאיר. על מנת לשנות את עוצמת החימום יש לאתחל את התוכנית.

חום נמוך-הנורית מאירה

חום גבוה-הנורית כבויה.

מחוון ניקוי מסנן- מאיר כשהמסנן מצריך ניקוי.

# שלבי התקדמות התוכנית

יבש) מחוון זה מהבהב בעת בחירת התוכנית ומאיר קבוע כשהיא מתחילה.

המחוון מאיר לקראת סיום התוכנית.

בשלב זה של מחזור הייבוש,המייבש עובר למצב צינון .משך שלב הצינון נע בין 10-15 בשלב זה של מחזור הייבוש,המייבש עובר למצב דקות,בהתאם לתוכנית .

### מחוון ניקוי המסנן

מאיר כשהמסנן מצריך ניקוי.

אם הכביסה אינה יבשה ,בדקו שהמסנן אינו סתום.המחוון מאיר גם כשצינור פינוי האוויר חסום או מקופל.

אל תשתמשו במים לניקוי המסנך!

### הפעלה מושהית

- פונקצית ההפעלה המושהית מאפשרת לכם להשהות את התחלת מחזור הייבוש ב-3,6 או 9 שעות.
  - כשלוחצים על הלחצן פעם אחת,נורית 3 שעות מאירה.לחיצות נוספות יאריכו את ההשהיה ל-6 או 9 שעות.
  - סיים את מחזור הייבוש בתום לחצו על לחצן ההפעלה להפעלת התוכנית .המייבש יסיים את מחזור הייבוש בתום פרק זמן זה.
  - נוריות החיווי 3.6 או 9 שעות יהבהבו על מנת לציין שההפעלה המושהית בתוקף.