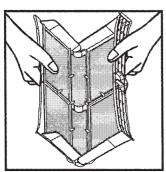

### מסנך

חשוב: לשמירה על יעילות המייבש,ודאו שמסגן הסיבים נקי לפני כל מחזור ייבוש.

- 1. משכו את המסגן כלפי מעלה.
- .2 פתחו את המסנן כמתואר באיור.
- 3. הסירו בעדינות את הסיבים באמצעות מברשת רכה או קצות אצבעותיכם.
- .4 הצמידו את שני חלקי המסנן והחזירו אותו למקומו.