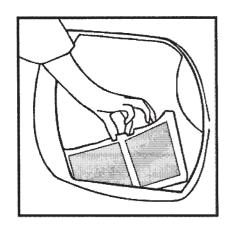

### מסנך

חשוב: לשמירה על יעילות המייבש,ודאו שמסגן הסיבים נקי לפני כל מחזור ייבוש.

- 1. משכו את המסגן כלפי מעלה.
- .2 פתחו את המסנן כמתואר באיור.
- 3. הסירו בעדינות את הסיבים באמצעות מברשת רכה או קצות אצבעותיכם.
- .4 הצמידו את שני חלקי המסנן והחזירו אותו למקומו.