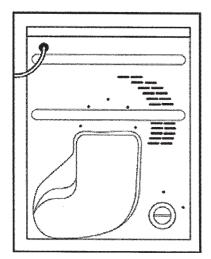

### אוורור

יש לספק אוורור מספיק לחדר בו מוצב המייבש,על מנת למנוע מגזים הנפלטים

ממכשירים השורפים דלקים אחרים,מלזרום לחלל החדר בעת פעולת המייבש.

- \*אין לפנות את האוויר הנפלט דרך ארובה המשמשת לפינוי אדים ממכשירים השורפים גז או דלקים אחרים .
  - \*בדקו בקביעות שאין הפרעה לזרימת האוויר מהמייבש.
  - \*בדקו את מסנן הסיבים לאחר השימוש ונקו בעת הצורך.
- \*על פתחי יניקת ופינוי האוויר להיות חופשיים.על מנת להבטיח אוורור מספיק,על המרווח בין תחתית המכונה והרצפה להיות חופשי
  - יש לשמור על מרווח של 12 מ"מ לפחות בין המכונה ועצמים אחרים.
  - \*מנעו נפילות או הצטברות פריטים מאחורי המייבש היות והם עלולים לחסום את פתחי יניקת ופינוי האוויר.
    - \*לעולם אין להתקין את המייבש כנגד וילונות

# התקנת צינור פינוי האוויר

יש להשתמש בצינור לפינוי האוויר החם והלח מתוך המייבש ,אלא אם המייבש מותקן בחלל פתוח בעל זרימת אויר טובה.מחזור האוויר הלח ימנע הפעלה יעילה של המייבש.

חברו את הצינור למייבש כמתואר באיור.ניתן להעביר את הברו את הצינור למייבש כמתואר פתוחים. קוטר הצינור 110 מ"מ ואורכו 1.8 מ".